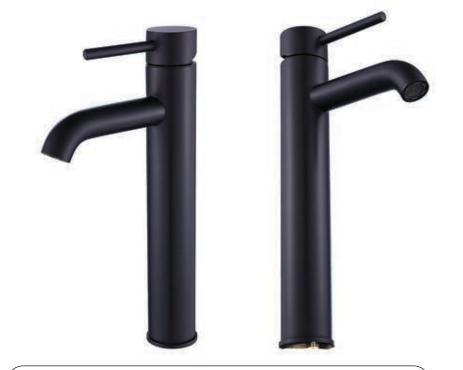

# BM-114MB MYERS Single Lever Vessel Faucet

| Requested By:      |  |
|--------------------|--|
| Specific Features: |  |

#### STANDARD SPECIFICATIONS:

- Matte black finish
- Single handle control
- Solid brass construction
- High pressure ceramic cartridge
- Single hole deck mount installation
- 1.5-inch diameter hole required
- Mounting hardware included
- Spout reach: 4-inches
- Spout height: 8.5-inches
- AB1953 low lead compliant
- ADA Compliant
- cUPC and NSF 61/NSF 372 certified