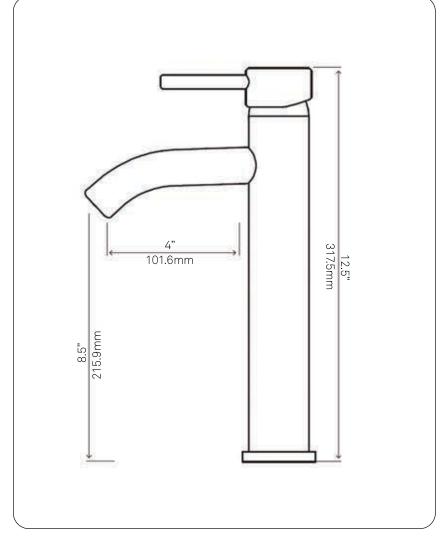

#### STANDARD SPECIFICATIONS:

- Matte black finish
- Single handle control
- Solid brass construction
- High pressure ceramic cartridge
- Single hole deck mount installation
- 1.5-inch diameter hole required
- Mounting hardware included
- Spout reach: 4-inches
- Spout height: 8.5-inches
- AB1953 low lead compliant
- ADA Compliant
- cUPC and NSF 61/NSF 372 certified